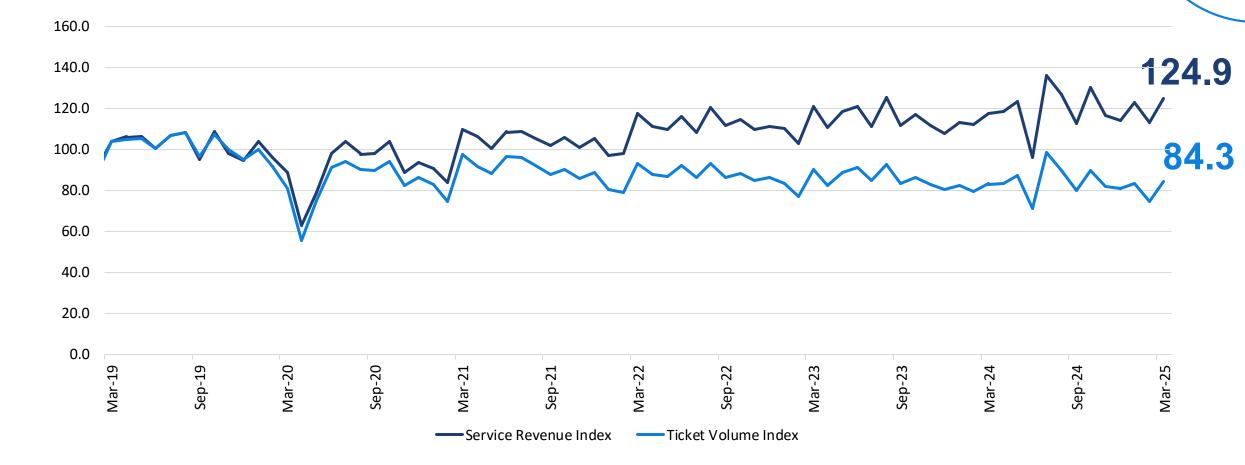

## **March Dealership Service Revenue and Ticket Volume Increases**

Service revenue index increases 6.5% year over year, and ticket volume index increases 1.2% year over year

COX AUTOMOTIVE

DOWNLOAD DATA FILE

## **About the Xtime Index**

Repair Order Revenue and Repair Order Volume

The monthly Xtime service revenue and ticket volume metrics are designed to showcase average service department performance over time, with the information indexed to January 2019. The two top-line measures provide a glimpse into service department performance at franchised dealerships in the U.S. Xtime, a Cox Automotive brand, provides software that helps auto dealers facilitate more than 10 million service appointments monthly.